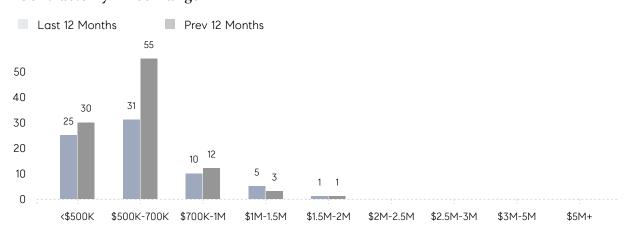

CE  | 127%      | 103%      |          |
|                | AVERAGE SOLD PRICE | \$580,000 | \$619,091 | -6%      |
|                | # OF CONTRACTS     | 4         | 8         | -50%     |
|                | NEW LISTINGS       | 4         | 5         | -20%     |
| Condo/Co-op/TH | AVERAGE DOM        | -         | -         | -        |
|                | % OF ASKING PRICE  | -         | -         |          |
|                | AVERAGE SOLD PRICE | -         | -         | -        |
|                | # OF CONTRACTS     | 0         | 1         | 0%       |
|                | NEW LISTINGS       | 0         | 2         | 0%       |
|                |                    |           |           |          |

# Ridgefield

APRIL 2023

### Monthly Inventory





### Contracts By Price Range



### Listings By Price Range



# COMPASS



Compass makes no representations or warranties, express or implied, with respect to future market conditions or prices of residential product at the time the subject property or any competitive property is complete and ready for occupancy or with respect to any report, study, finding, recommendation or other information provided by Compass herein. Moreover, no warranty, express or implied, is made or should be assumed regarding the accuracy, adequacy, completeness, legality, reliability, merchantability or fitness for a particular purpose of any information, in part or whole, contained herein. All material is presented with the understanding that Compass shall not be deemed to provide legal, accounting or other professional services. This is no