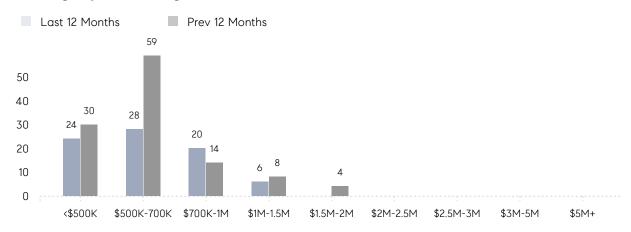

|
|                | AVERAGE SOLD PRICE | \$580,000 | \$619,091 | -6%      |
|                | # OF CONTRACTS     | 4         | 8         | -50%     |
|                | NEW LISTINGS       | 4         | 5         | -20%     |
| Condo/Co-op/TH | AVERAGE DOM        | -         | -         | -        |
|                | % OF ASKING PRICE  | -         | -         |          |
|                | AVERAGE SOLD PRICE | -         | -         | -        |
|                | # OF CONTRACTS     | 0         | 1         | 0%       |
|                | NEW LISTINGS       | 0         | 2         | 0%       |
|                |                    |           |           |          |

# Ridgefield

APRIL 2023

### Monthly Inventory





### Contracts By Price Range



### Listings By Price Range



# COMPASS



Compass makes no representations or warranties, express or implied, with respect to future market conditions or prices of residential product at the time the subject property or any competitive property is complete and ready for occupancy or with respect to any report, study, finding, recommendation or other information provided by Compass herein. Moreover, no warranty, express or implied, is made or should be assumed regarding the accuracy, adequacy, completeness, legality, reliability, merchantability or fitness for a particular purpose of any information, in part or whole, contained herein. All material is presented with the understanding that Compass shall not be deemed to provide legal, accounting or other professional services. This is not intended to solicit the purch