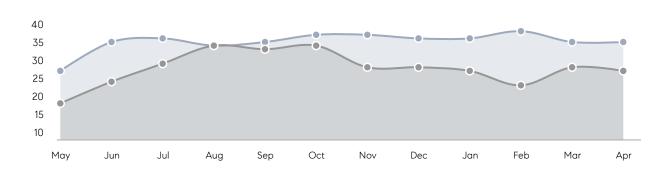

| % OF ASKING PRICE  | 127%      | 103%      |          |
|                | AVERAGE SOLD PRICE | \$580,000 | \$619,091 | -6%      |
|                | # OF CONTRACTS     | 4         | 8         | -50%     |
|                | NEW LISTINGS       | 4         | 5         | -20%     |
| Condo/Co-op/TH | AVERAGE DOM        | -         | -         | -        |
|                | % OF ASKING PRICE  | -         | -         |          |
|                | AVERAGE SOLD PRICE | -         | -         | -        |
|                | # OF CONTRACTS     | 0         | 1         | 0%       |
|                | NEW LISTINGS       | 0         | 2         | 0%       |
|                |                    |           |           |          |

# Ridgefield

APRIL 2023

### Monthly Inventory





### Contracts By Price Range



### Listings By Price Range



# COMPASS



Compass makes no representations or warranties, express or implied, with respect to future market conditions or prices of residential product at the time the subject property or any competitive property is complete and ready for occupancy or with respect to any report, study, finding, recommendation or other information provided by Compass herein. Moreover, no warranty, express or implied, is made or should be assumed regarding the accuracy, adequacy, completeness, legality, reliability, merchantability or fitness for a particular purpose of any information, in part or whole, contained herein. All material is presented with the understanding that Compass shall not be deemed to provide legal, accounting or other p